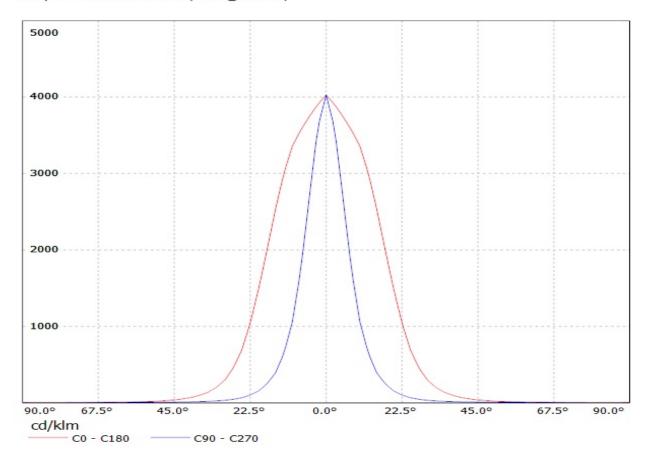

## **OPTICAL PROPERTIES**

Viewing Light Effi-

LED Angle Beam ciency cd/lm Connector

XB-D 35+14 deg Oval 84 % 4.300 -

Luminaire: LEDIL OY CP12673\_TINA2-O (XB-D) Efficiency=84% Lamps: 1 x Cree XB-D white (97Im @ 250mA)

Luminaire: LEDIL OY CP12673\_TINA2-O (XB-D) Efficiency=84% Lamps: 1 x Cree XB-D white (97lm @ 250mA)

| NOTE: The typical diverged tolerance. The typical tot is half of the peak value. | gence will be change<br>al divergence is the f | d by different color, oull angle measured w | chip size and chip position<br>here the luminous intensity | 1 |
|----------------------------------------------------------------------------------|------------------------------------------------|---------------------------------------------|------------------------------------------------------------|---|
|                                                                                  |                                                |                                             |                                                            |   |
|                                                                                  |                                                |                                             |                                                            |   |
|                                                                                  |                                                |                                             |                                                            |   |
|                                                                                  |                                                |                                             |                                                            |   |
|                                                                                  |                                                |                                             |                                                            |   |
|                                                                                  |                                                |                                             |                                                            |   |
|                                                                                  |                                                |                                             |                                                            |   |