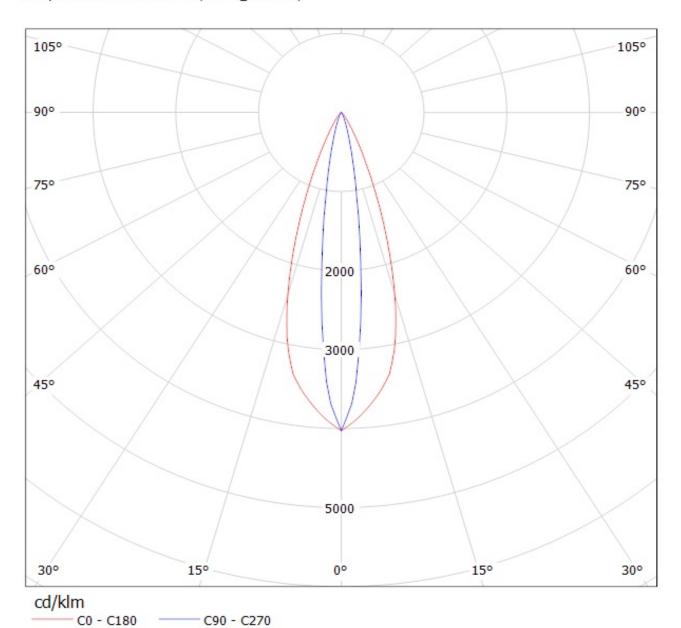

## **OPTICAL PROPERTIES**

Viewing Light Effi-

LED Angle Beam ciency cd/lm Connector

XB-D 35+14 deg Oval 84 % 4.300 -

Luminaire: LEDIL OY CP12673\_TINA2-O (XB-D) Efficiency=84% Lamps: 1 x Cree XB-D white (97Im @ 250mA)

Luminaire: LEDIL OY CP12673\_TINA2-O (XB-D) Efficiency=84% Lamps: 1 x Cree XB-D white (97lm @ 250mA)

| NOTE: The typical diverged tolerance. The typical tot is half of the peak value. | gence will be change<br>al divergence is the f | d by different color, oull angle measured w | chip size and chip position<br>here the luminous intensity | 1 |
|----------------------------------------------------------------------------------|------------------------------------------------|---------------------------------------------|------------------------------------------------------------|---|
|                                                                                  |                                                |                                             |                                                            |   |
|                                                                                  |                                                |                                             |                                                            |   |
|                                                                                  |                                                |                                             |                                                            |   |
|                                                                                  |                                                |                                             |                                                            |   |
|                                                                                  |                                                |                                             |                                                            |   |
|                                                                                  |                                                |                                             |                                                            |   |
|                                                                                  |                                                |                                             |                                                            |   |