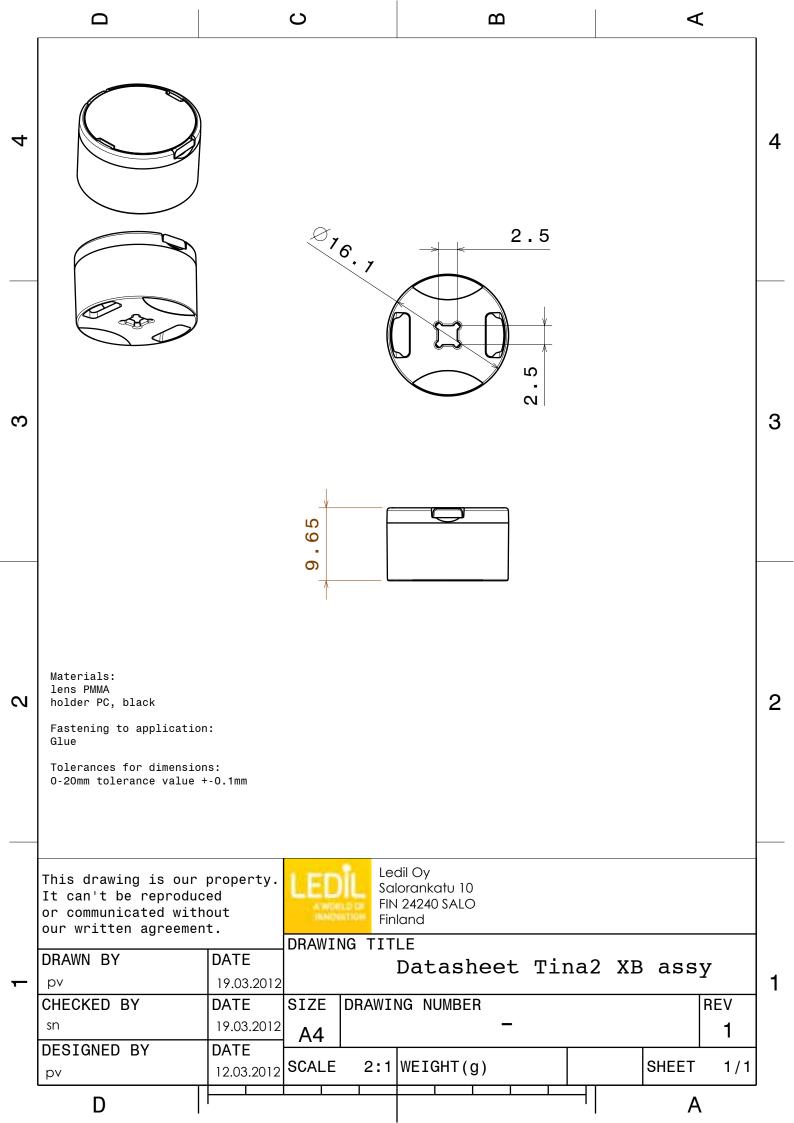

## **DETAILS**

Product Number CP12673\_TINA2-O

Family Tina
Type Assembly
Color black
Diameter 16,1 mm
Height 9,65 mm
Style round
Optic Material PMMA

**Holder Material** 

Fastening glue

**Status** production ready