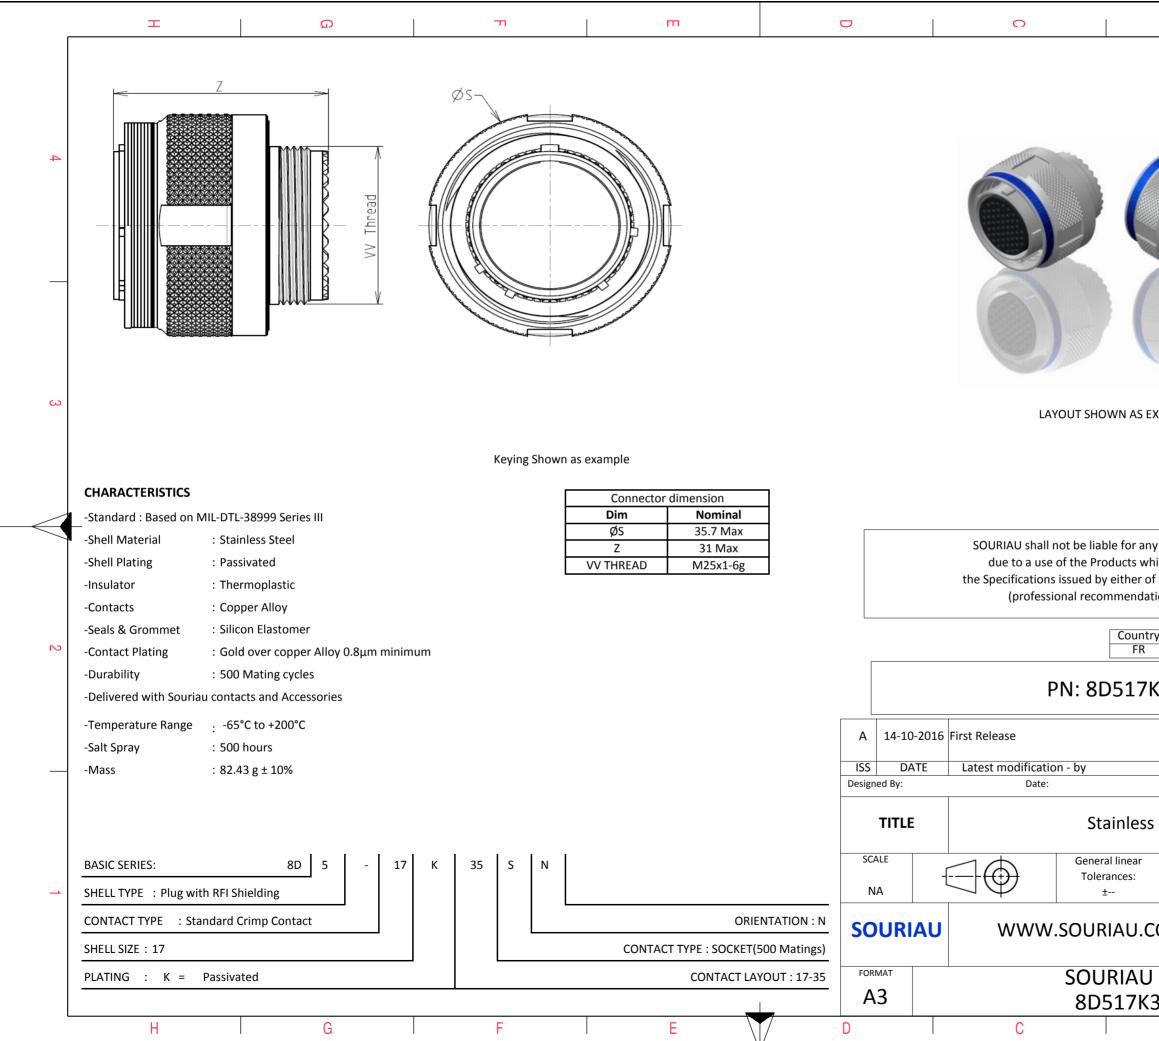

|                                                                                                                         | Β                                                                                |                              | А |              |   |  |  |
|-------------------------------------------------------------------------------------------------------------------------|----------------------------------------------------------------------------------|------------------------------|---|--------------|---|--|--|
|                                                                                                                         | C                                                                                |                              |   |              | 4 |  |  |
| AS EXA                                                                                                                  | AMPLE                                                                            |                              |   |              | 3 |  |  |
| s whic<br>er of t<br>ndatic<br>untry<br>FR                                                                              | non-conformit<br>ch does not co<br>che Parties or k<br>on, technical n<br>Jurisd | mply with<br>by a third part |   |              | 2 |  |  |
|                                                                                                                         |                                                                                  |                              |   | MOD N°       |   |  |  |
| ess S                                                                                                                   | CUSTOMER DRAWING Steel Plug 8D series                                            |                              |   |              |   |  |  |
| ar<br>:                                                                                                                 | NPRDS / PROJECT<br>859                                                           |                              |   |              |   |  |  |
| J.COM<br>This document is the property of<br>SOURIAU<br>it must not be reproduced or<br>communicated without permission |                                                                                  |                              |   |              |   |  |  |
|                                                                                                                         | DRG N°<br>5SN-C                                                                  |                              |   | SHEET<br>1/2 |   |  |  |
|                                                                                                                         | В                                                                                |                              | А |              |   |  |  |
|                                                                                                                         |                                                                                  |                              |   |              |   |  |  |