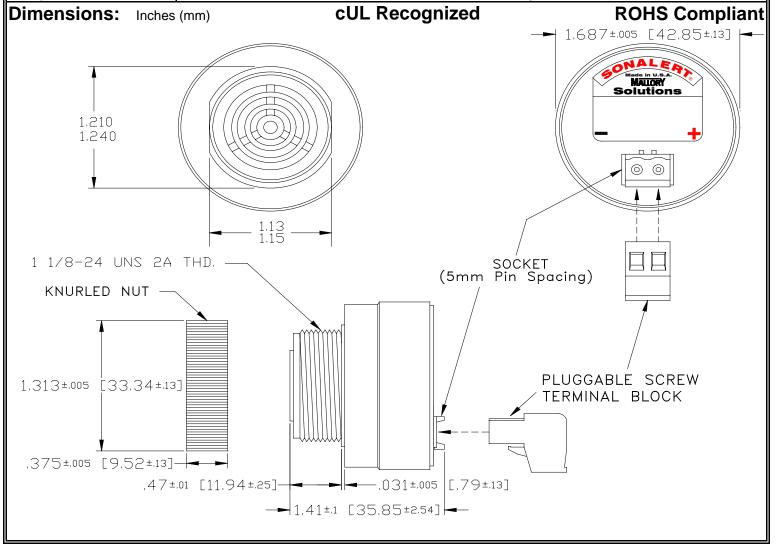

## MALLORY Mallory Sonalert Products,Inc. | Part #: SCE120SA3DP2B | Sales Outline Drawing | Revision: B

## Specifications:

| Sound Level Category  | Soft                                                                                       |
|-----------------------|--------------------------------------------------------------------------------------------|
| Mode of Operation     | Fast Double Pulse @ 2 PPS                                                                  |
| Voltage Rating        | 48 to 120 VAC                                                                              |
| Frequency             | 2900 ± 500 Hz                                                                              |
| Loudness @ 2 FT       | 65 to 75 dB(A) Typ.                                                                        |
| Current Draw          | 40mA MAX                                                                                   |
| Housing Material      | 6/6 Nylon, Color: Black                                                                    |
| Storage Temperature   | -40° to +85° C                                                                             |
| Operating Temperature | -40° to +85° C                                                                             |
| Panel Mounting        | Recommended hole size is 1.25"(31.75mm). Thread front will fit standard 30mm(1.181") hole. |
| Knurled Nut           | Used to attach part to panel. The max recommended torque is 10 in-lbs.                     |
| Weight (Typical)      | 1.6 oz (45g)                                                                               |
| NEMA 3R,4X, & 12      | Approved with use of ACC03.                                                                |
| cUL Recognition       | Supply voltage shall employ Transient Voltage Surge Suppression.                           |
| Options               | Please contact factory.                                                                    |