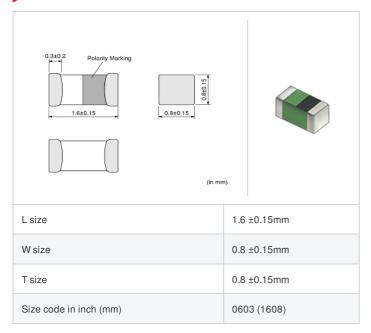

## Shape

| Packaging code | Specifications      | Minimum quantity |
|----------------|---------------------|------------------|
| D              | ф180mm Paper taping | 4000             |
| J              | ф330mm Paper taping | 10000            |
| В              | Packing in bulk     | 1000             |