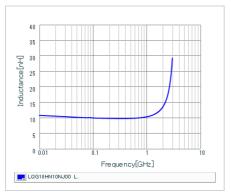

## Chart of characteristic data (The charts below may show another part number which shares its characteristics.)

Inductance-Frequency characteristics (Typ.)

Q-Frequency characteristics (Typ.)

2 of 2

1. This datasheet is downloaded from the website of Murata Manufacturing Co., Ltd. Therefore, it's specifications are subject to change or our products in it may be discontinued without advance notice. Please check with our sales representatives or product engineers before ordering.