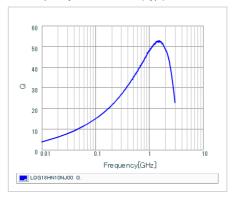

## Chart of characteristic data (The charts below may show another part number which shares its characteristics.)

Inductance-Frequency characteristics (Typ.)

Q-Frequency characteristics (Typ.)

2 of 2

1. This datasheet is downloaded from the website of Murata Manufacturing Co., Ltd. Therefore, it's specifications are subject to change or our products in it may be discontinued without advance notice. Please check with our sales representatives or product engineers before ordering.